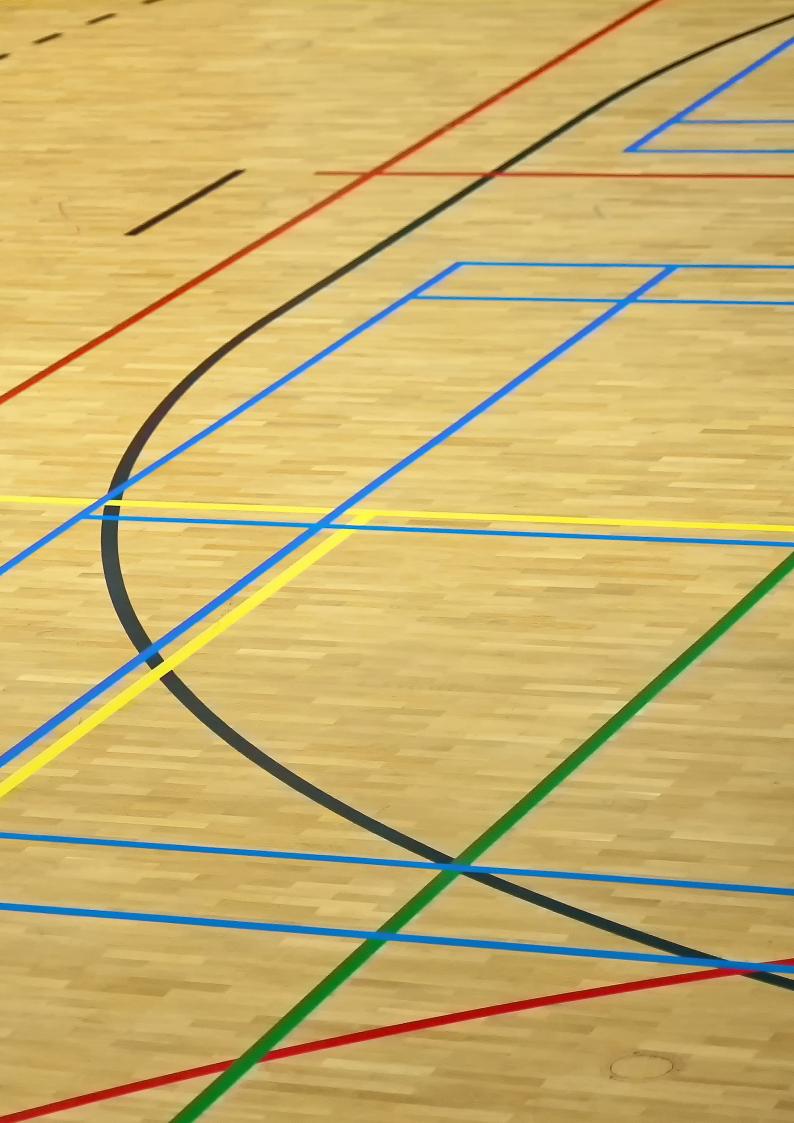

## **MASTER TS-2K LINE MARKING**

#### Line Marking for sporthalls and gyms

WOCA Master TS-2K Lacquer is a two-component water-based floor lacquer approved for sports areas and multi-purpose halls. Master TS-2K Lacquer is used in combination with WOCA Line Marking which is available in 6 different colours.

- Very strong and resistant
- Approved for sports DIN EN 14904
- Indoor climate labelled
- Anti-slip certified DIN 51130:R9

#### PRODUCT INFORMATION

| COVERAGE    | 6-10 m²/L      |
|-------------|----------------|
| CONTAINER   | 2,5 L + 0,25 L |
| DRYING TIME | 12 hours       |