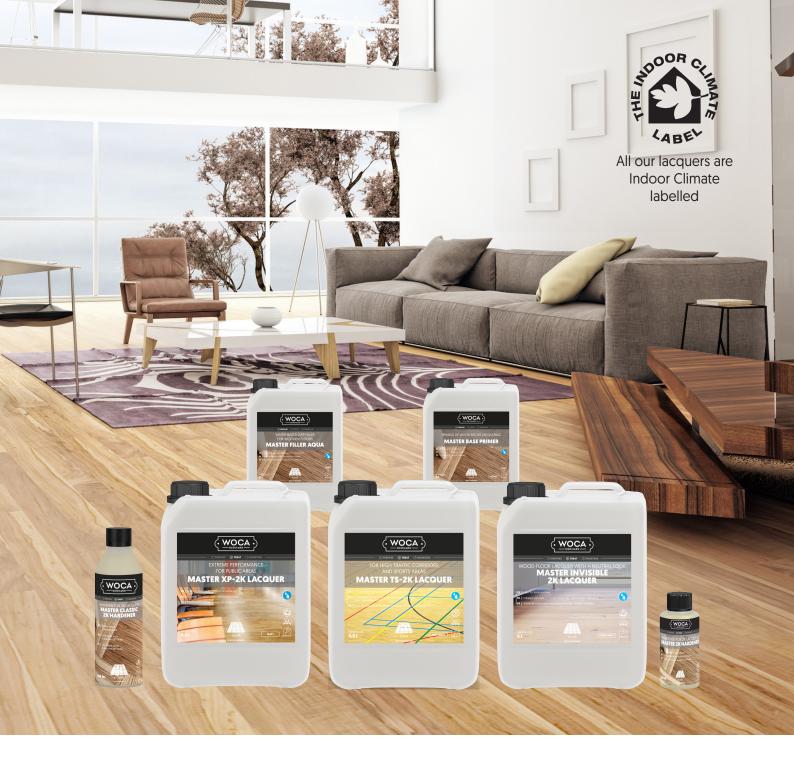

#### **Complete range**

WOCA's Master Lacquer System is a complete solution that has been developed to meet the demands and expectations of professional wood floor finishing experts. The Master Lacquer System includes:

- Master fillers for filling gaps between floorboards
- Master primers to penetrate the surface and reduce side bonding before first application of lacquer
- Master lacquers developed and optimised for various various environments and requirements
- Master Cleaner and Master Care for care and cleaning, to keep the treated surface maintained