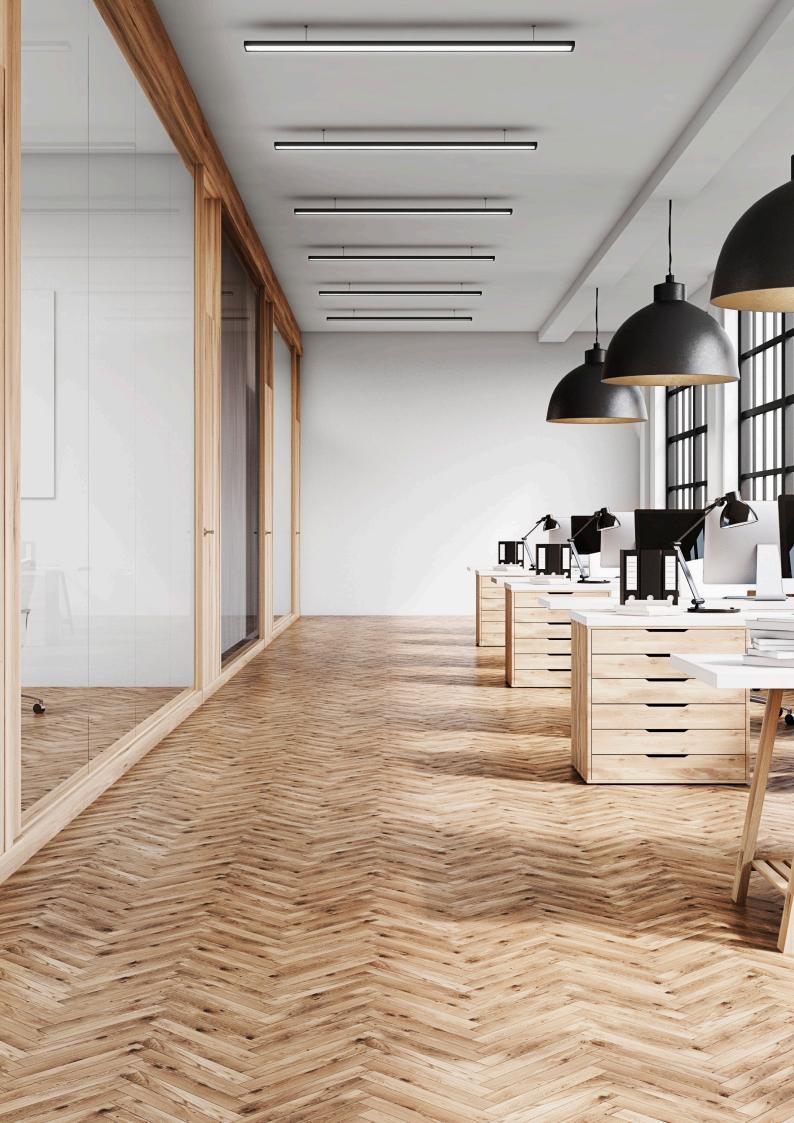

# MASTER LACQUER SYSTEM

# MASTER ACQUER SYSTEM

Fast drying, Easy application and Superior performance

#### **Complete range**

WOCA's Master Lacquer System is a complete solution that has been developed to meet the demands and expectations of professional wood floor finishing experts. The Master Lacquer System includes: