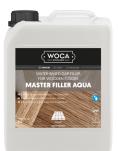

## **MASTER FILLER AQUA**

#### Water-based gap filler for wooden floors

Master Filler Aqua is a water-based, easy-to-sand gap filler for joins, holes and cracks in wooden parquet floors in e.g. brick or herringbone patterns. The filler produces a uniform finish, is extremely easy to work with and will not crack as it is elastic and allows the wood to work.

- Easy to sand
- Water-based
- Elastic consistency
- Odour neutral

| PRODUCT INFORMATION |                           |  |
|---------------------|---------------------------|--|
| THINNER             | Water-based               |  |
| COVERAGE            | 15-20 m <sup>2</sup>      |  |
| CONTAINER           | 5 L                       |  |
| DRYING TIME         | Approx. 30-60 min         |  |
| TOOLS               | Stainles steel applicator |  |