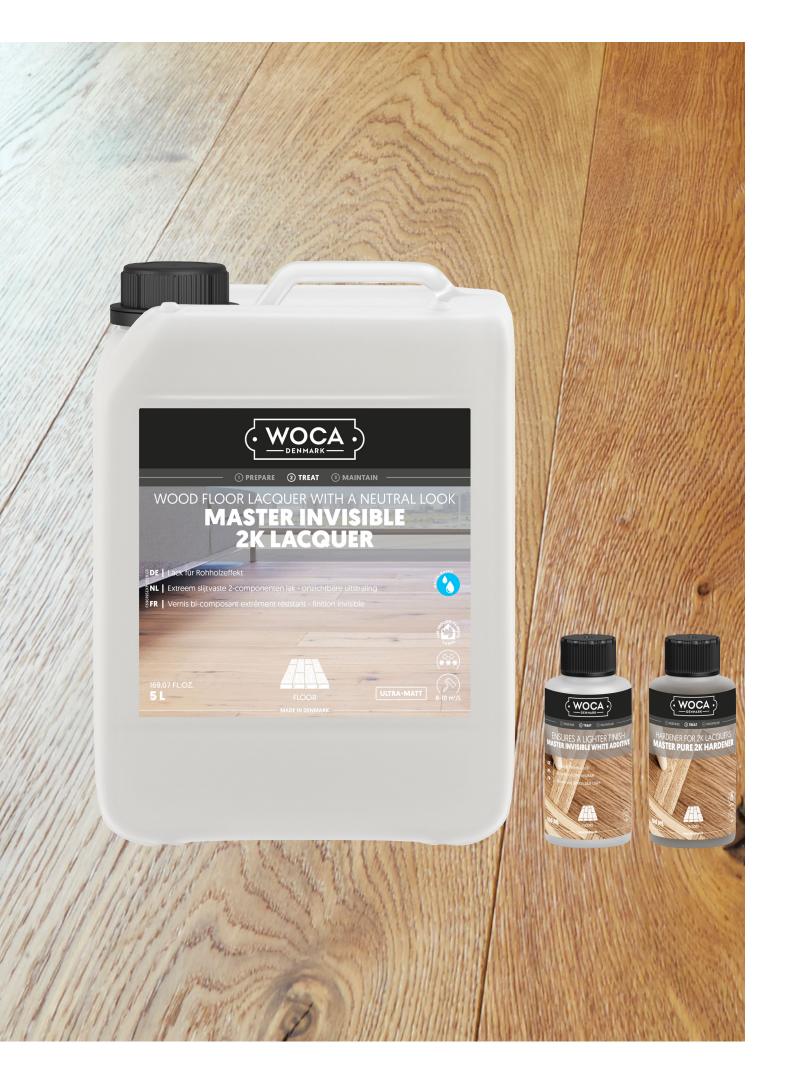

## MASTER INVISIBLE 2K LACQUER

## **UNTREATED LOOK AND FEELING**

Invisible 2K Lacquer is a high-quality water-based matt floor lacquer that has been specially developed as a lacquer when a light, untreated appearance is desired. The lacquer is based on a polyurethane binding agent, which will leave the surface with a texture resembling newly-sanded wood. The add-in hardening agent is an isocyanate-free hardener. The floor lacquer is indoor climate labelled and thus assures a good working environment during application, as well as a comfortable indoor climate afterwards.

- Modern isocyanate-free hardener givers the product a 48 hours potlife
- IBR-certified
- 2-component floor lacquer with a raw natural look
- Leaves the floor with a ultra matt look
- Fire classification according to DIN EN 13501: Bfl-s1
- Anti-slip R10

#### **Optional:**

Lighten the surface with Master Invisible White Additive

| PRODUCT INFORMATION         |                                      |  |
|-----------------------------|--------------------------------------|--|
| GLOSS LEVEL                 | Ultra-matt/Gloss level $\approx 5$   |  |
| DURABILITY                  | ***                                  |  |
| COVERAGE                    | 8-10 m <sup>2</sup>                  |  |
| CONTAINER                   | 5 L + 100 ml Master Pure 2K Hardener |  |
| BUILD-UP                    | 3 x Master Invisible 2K Lacquer      |  |
| DRYING TIME                 |                                      |  |
| CAUTIOUS USE                | 12 hours                             |  |
| PLACEMENT<br>OF FURNITURE   | 24 hours                             |  |
| FULLY HARD/<br>RUG COVERING | 8 days                               |  |